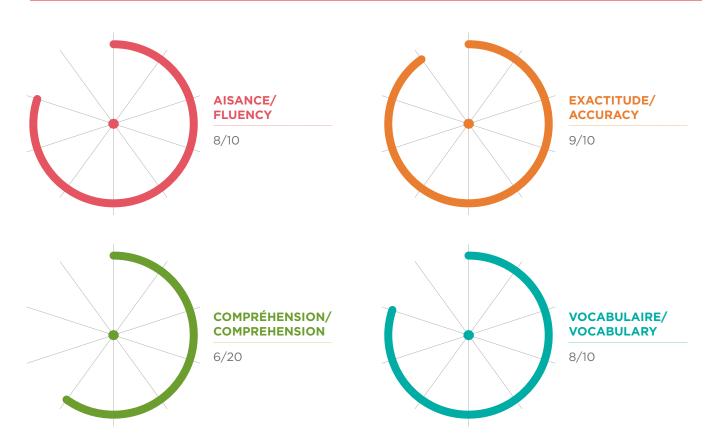

## **RÉSULTATS**

## **COMMENTAIRES**

Guillaume has a very strong base in English and is able to express himself easily and correctly on a range of topics, whether they be in the past, present, future, or pertaining to current, ongoing or hypothetical situations. He did make several prepositions errors, and some imprecisions or errors in vocabulary, but these were often more complex errors, and

did not impact his meaning very much. Guillaume would very likely be at ease performing tasks, conversing with clients or reporting and presenting in English. He would potentially be limited in situations requiring high grammatical accuracy, or requiring more complex expressions (had better, ought to).